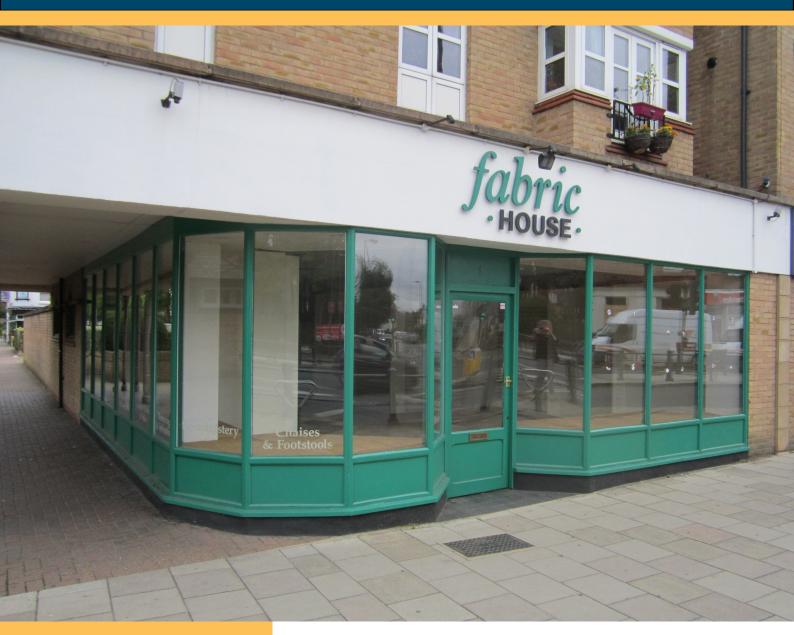

# 1 BROAD STREET, TEDDINGTON TW11 8QZ

# LOCATION

The property is located in a prominent position on Broad Street close to the junction of Stanley Road, Teddington, an affluent south west London suburb.

A number of multiple retailers are located in Broad Street including Tesco Metro, Boots, WH Smith, Princess Alice Hospice, and Costa Coffee as well as a number of long established independent retailers.

# DESCRIPTION

The property comprises a retail shop with WC and fitted kitchen area. The property is presented in good decorative condition and benefits from a fully glass return frontage, suspended ceiling with inset lighting, and attractive wooden shop front.